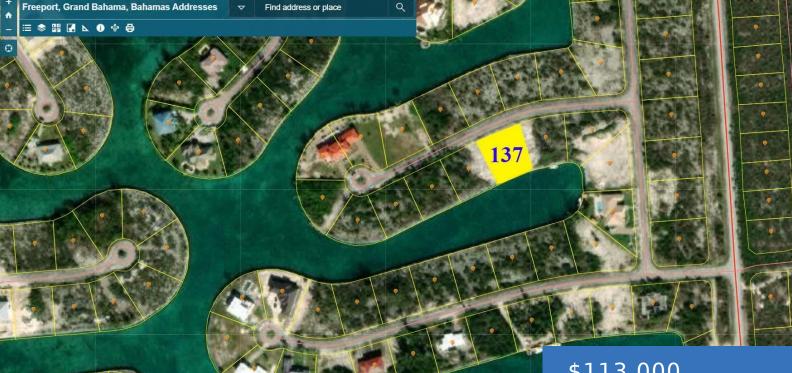

SCOTS PINE CLOSE https://bahamasluxuryrealty.net

Prime Canal Front Lot in Pine Bay â 120 Ft on the Water! Discover the perfect location for your dream home in the prestigious Pine Bay Subdivision on Scots Pine. This expansive 20,100 sq ft canal-front lot offers 120 feet of direct water frontage, ideal for boating enthusiasts and those who love waterfront living. Situated [...]

### **Basics**

Category: Lots/Acreage Bathrooms: 0 baths Lot size: 20100 sq ft **Block:** 1 Lot: 137 Date Listed: 2025-05-19T00:00:00

Bedrooms: 0 beds Area: 0 sq ft Currency: BSD Island: Grand Bahama/Freeport Sale or Rent: For Sale Only MLS ID: 62639

## Miscellaneous

Legal Description: Pine Bay Block 1 Lot 137 Road: Street Site Influences: Canal Front