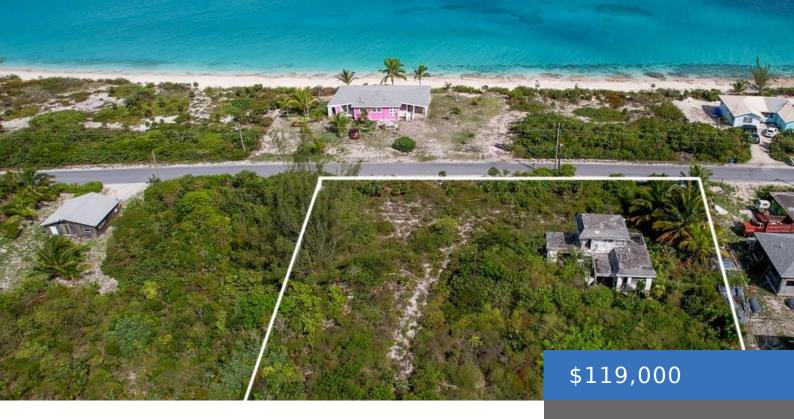

### **SEAVIEW LOT VICTORIA HILL**

https://bahamasluxuryrealty.net

This large property is situated only one lot from the beach, across from Queens Highway that goes around the island. The building is a teardown, with a concrete basement that might be used. You can build your own family retreat here, since there is room for several buildings. It is a single family lot. The [...]

## **Basics**

**Category:** Single Family Home

Bathrooms: 1 bath

**Lot size: 38481** sq ft

**Currency: USD** 

Lot: Seaview

**Date Listed:** 2024-06-13T00:00:00

Bedrooms: 2 beds

### **Miscellaneous**

Legal Description: Seaview Lot Site Influences: Highway Access, View - Ocean, Low Maint

Yard, Level Lot

Road: Street

Phone: (242) 422-3580 (Bahamas) / (954) 591-4999 (USA)

Email: Pat@bahamasluxuryrealty.net