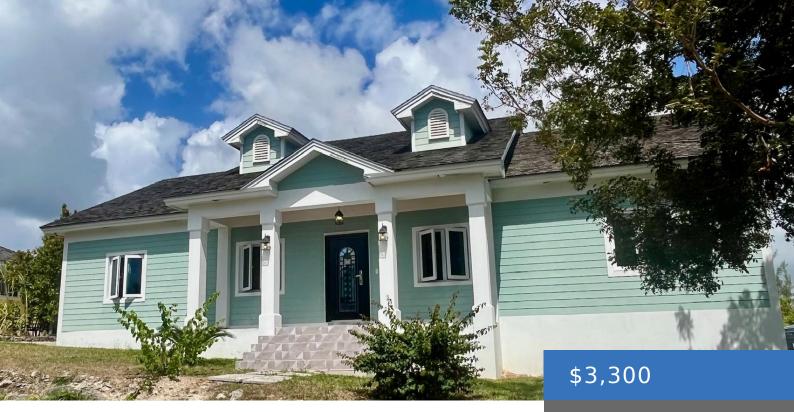

#### **SERENITY RENTAL**

https://bahamasluxuryrealty.net

This newly built cozy home is nestled in the quiet gated community of Serenity Gardens. The home is fully furnished and consists of 2 bedrooms, 2 1/2 baths, formal dining and living room, a kitchen with an informal dining area, a family room, and is in move-in ready condition. Serenity Gardens has lots of amenities [...]

- 2 beds
- 2 baths
- Single Family Home
- 1500 sq ft

### **Basics**

Block: 44

**Lot:** 14

Category: Single Family Home Bedrooms: 2 beds

Bathrooms: 2 baths Half baths: 1 half bath

**Area: 1500** sq ft **Lot size: 6500** sq ft

Year built: 2018 Currency: BSD

**Island:** New Providence/Paradise Island

# **Building Details**

Rental Amount: \$3,300

**Date Listed:** 2025-04-01T00:00:00

Foundation: Yes Construction: Concrete Block

**Exterior material:** Finished Concrete **Roof:** Asphalt Shingle

Parking: Open