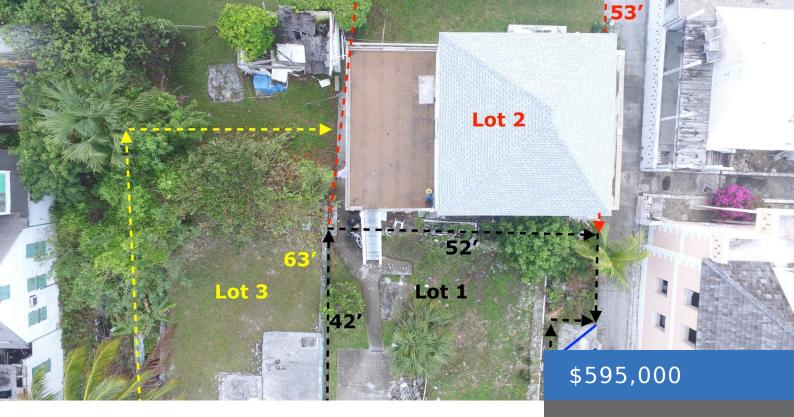

# SETTLEMENT HOUSE SETTLEMENT HOUSE & LOTS

https://bahamasluxuryrealty.net

The Settlement House known as "Bougainvillea", accompanied by individual lot numbers 1 and 3, is located in the "Heart" of Downtown New Plymouth, a historical settlement on Green Turtle Cay, Abaco, Bahamas. All of the properties comprise approximately 7,400 square feet with the "Bougainvillea" home being a two-story structure comprising 1,752 square feet enclosed, made [...]

Island: Abaco

**Subdivision:** New Plymouth

**Date Listed:** 2025-01-24T00:00:00

Bedrooms: 2 beds Area: 1782 sq ft Currency: BSD

**Lot:** 1,2,3,

Sale or Rent: For Sale Only

**MLS ID:** 60887