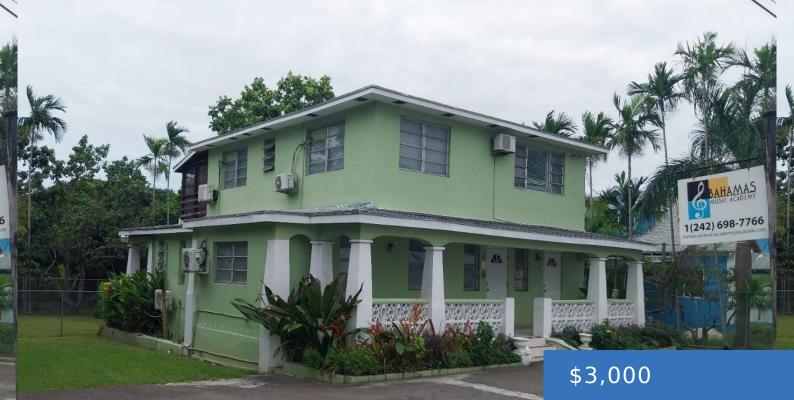

### Basics

Category: Building Only Lot size: 5000 sq ft Currency: BSD Rental Amount: \$3,000 Date Listed: 2024-12-17T00:00:00 Industrial: Light Type: Service Year built: 1974 Island: New Providence/Paradise Island Sale or Rent: For Rent Only Multi-Family: Other MLS ID: 60508

# Miscellaneous

**Legal Description:** #13 East Shirley Street. New Providence, Bahamas.

Commercial: Retail & Offices

Restrictions: Other

Land and Services: Highway Access,Level,Public Trans. Nearby,Shopping Nearby