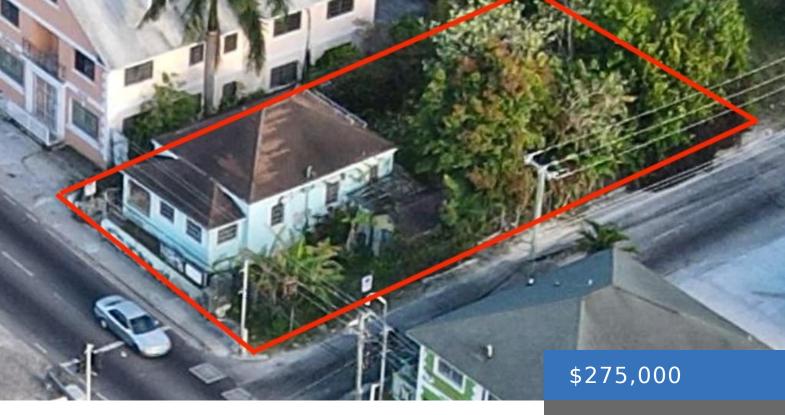

SHIRLEY STREET https://bahamasluxuryrealty.net

Located at the bustling intersection of Shirley Street and Mount Royal Avenue, this prime commercial property offers unmatched visibility and accessibility in the heart of the central business district. Originally built as a private residence in 1940, this singlestory 993 sq. ft. building sits on a generous 5,346 sq. ft. lotâ\_\_perfect for conversion into a [...]

- Building and Land
- 993 sq ft

×

Basics

Category: Building and Land Lot size: 5346 sq ft Currency: BSD Island: New Providence/Paradise Island Sale or Rent: For Sale Only MLS ID: 61828 Area: 993 sq ft Year built: 1940 Block: 113 Lot: 17 Date Listed: 2025-03-31T00:00:00