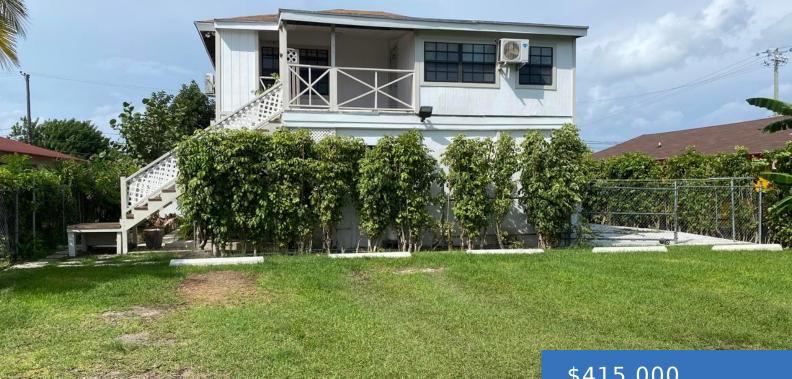

#### SIXPLEX APARTMENT ROCKY PINE ROAD

https://bahamasluxuryrealty.net

Located on Rocky Pine Road, this multi plex property offers the serious investor an opportunity to take advantage of an efficient and well maintained 6 unit apartment complex. Situated on a 6,000 sq. ft. lot with ample room for parking, both on the road and at the rear, this two-story property which has access from [...]

### \$415,000

- 10 beds
- 6 baths
- Apartment Complex, Sixplex
- 3195 sq ft

×

### **Basics**

Category: Apartment Complex, Sixplex Bathrooms: 6 baths Lot size: 6000 sq ft Island: New Providence/Paradise Island Sale or Rent: For Sale Only MLS ID: 59363

Bedrooms: 10 beds Area: 3195 sq ft Currency: BSD Lot: 34 Date Listed: 2024-09-17T00:00:00