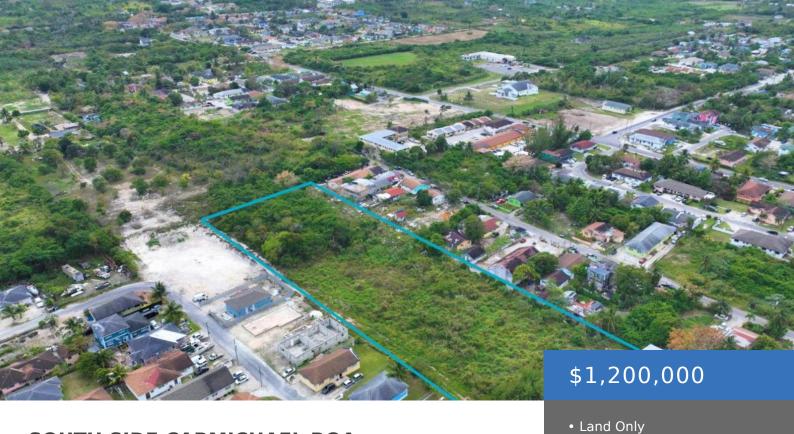

## **SOUTH SIDE CARMICHAEL ROA**

https://bahamasluxuryrealty.net

Located on the South Side of Carmichael Road lies this vacant lot for sale. This lot is 4.27 acres and has great development potential. Arrange to view today.

## **Basics**

Category: Land Only

**Currency: BSD** 

Sale or Rent: For Sale Only

Multi-Family: Other

**Lot size: 186001** sq ft

Island: New Providence/Paradise Island

Date Listed: 2025-05-27T00:00:00