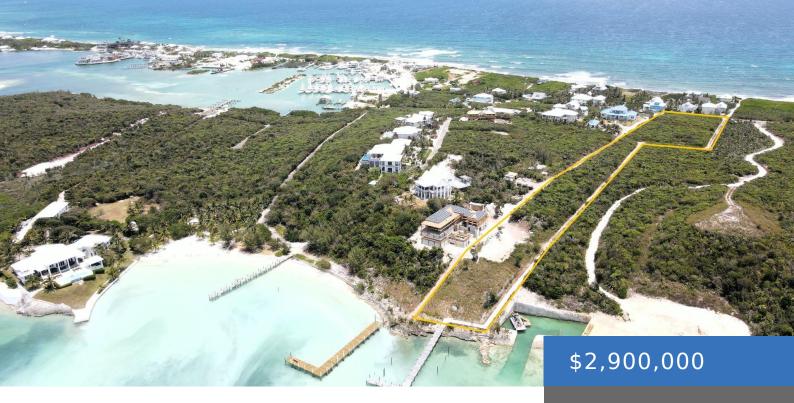

### SOUTHERN BREEZES ACREAGE

https://bahamasluxuryrealty.net

A unique waterfront opportunity on Elbow Cay s south end has 3.2 acres with 50-foot elevations and 100 feet on Sea of Abaco with a private dock. The private dock has a total overall length of over 180 feet with electric infrastructure in place to the shore, and the elevations provide gorgeous views of the [...]

- 0 beds
- 0 baths
- Lots/Acreage
- 139392 sq ft

Basics

Category: Lots/Acreage Bathrooms: 0 baths Lot size: 139392 sq ft Island: Abaco Date Listed: 2025-06-23T00:00:00 Bedrooms: 0 beds Area: 139392 sq ft Currency: USD Sale or Rent: For Sale Only MLS ID: 63002

## **Miscellaneous**

Legal Description: 3.2 Acres Elbow Cay. Abaco

Site Influences: View - Ocean, Treed Lot, Quiet Waterfront Southern Breezes South Area, Waterfront - Ocean, Acreage, Underground Services