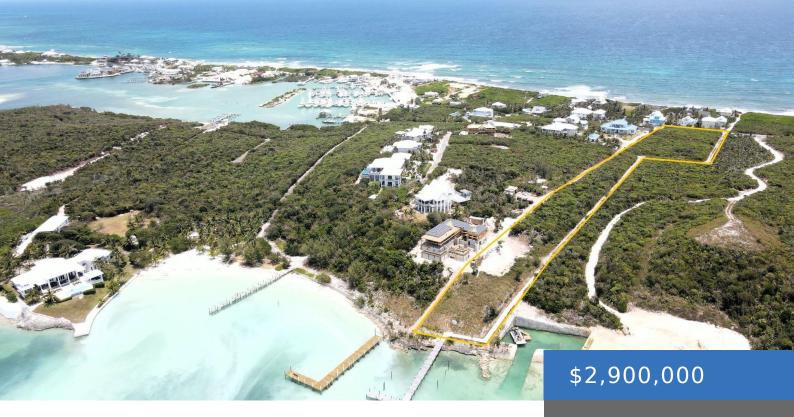

#### **SOUTHERN BREEZES ACREAGE**

https://bahamasluxuryrealty.net

A unique waterfront opportunity on Elbow Cayâ south end has 3.2 acres with 50-foot elevations and 100 feet on Sea of Abaco with a private dock. The private dock has a total overall length of over 180 feet with electric infrastructure in place to the shore, and the elevations provide gorgeous views of the Sea [...]

## **Basics**

Category: Lots/Acreage

Bathrooms: 0 baths

**Lot size: 139392** sq ft

Island: Abaco

Date Listed: 2024-07-22T00:00:00

**Bedrooms: 0** beds

Area: 139392 sq ft

### **Miscellaneous**

**Legal Description:** 3.2 Acres **Site Influences:** View - Ocean,Treed Lot,Quiet

Waterfront Southern Breezes South Area, Waterfront - Ocean, Acreage, Underground Services

Elbow Cay. Abaco