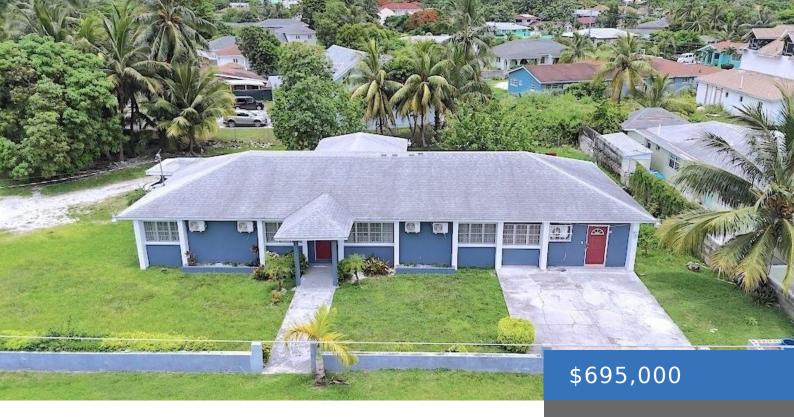

# STEPLEDON FOURPLEX STAPLEDON GARDENS

https://bahamasluxuryrealty.net

Single Story Fourplex Building sits on two lots on the corner of Turnquest and Seafire Road. Perfect turn Key income producing property.

## **Basics**

Category: Fourplex
Bathrooms: 4 baths

**Lot size: 20400** sq ft

Island: New Providence/Paradise Island

Sale or Rent: For Sale Only

**MLS ID:** 61172

Bedrooms: 6 beds

**Area: 2900** sq ft