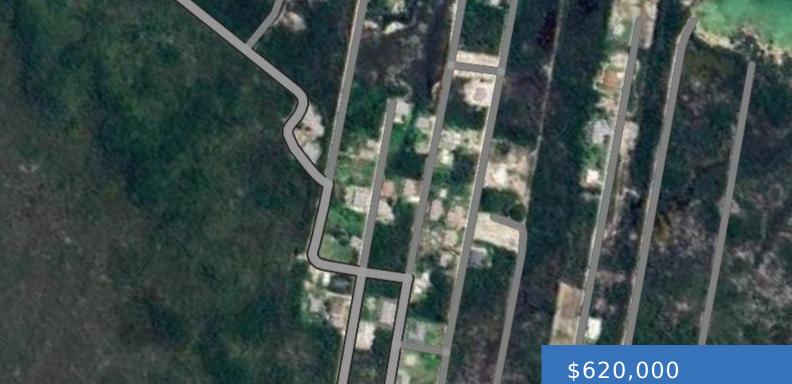

### SWEETINGS VILLAGE TRACT 1

https://bahamasluxuryrealty.net

Here is a rare opportunity in the quickly growing community of Sweetings Village. This 4.18 acre parcel is rectangular in shape, running 482 feet along the road and 377 feet deep. A prime opportunity for a residential development or single or multi family lots for the savvy investor. Approximately  $\hat{A}_{4}$  of this parcel has been [...]