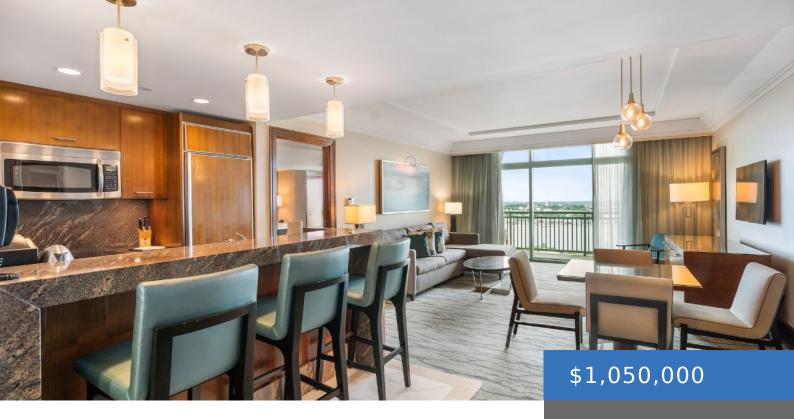

- 2 beds
- 3 baths
- Condo
- 1497 sq ft

Lot: n/a

Sale or Rent: For Sale Only

MLS ID: 54677

Bedrooms: 2 beds **Area: 1497** sq ft Year built: 2007

Island: New Providence/Paradise Island

Subdivision: The Reef at Atlantis **Date Listed:** 2023-09-27T00:00:00