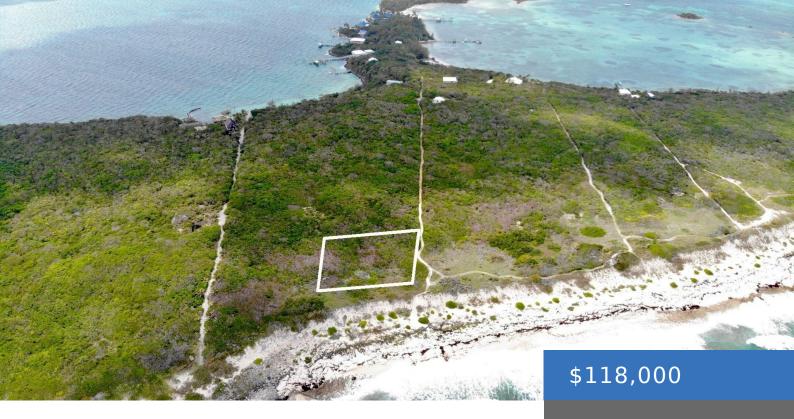

# TILLOO BEACHFRONT TILLOO BEACHFRONT LOT 35

https://bahamasluxuryrealty.net

Beachfront residential lot in private subdivision on Tilloo Cay. Lot 35 has nice elevations overlooking an oceanfront beach renowned with beachcombers. The lot has electricity available underground, and deeded community docking just a minute away on Sea of Abaco where there is further beach access for property owners. This Tilloo Cay Subdivision is growing nicely [...]

### **Basics**

Category: Lots/Acreage

Bathrooms: 0 baths

**Lot size: 15500** sq ft

Island: Abaco

Sale or Rent: For Sale Only

MLS ID: 62689

**Bedrooms: 0** beds **Area: 15500** sq ft

### **Miscellaneous**

**Legal Description:** Lot 35, Tilloo Subdivision, Tilloo Cay, Abaco,

Bahamas

Road: Lane

**Site Influences:** Family Oriented, View - Ocean, Quiet Area, Waterfront - Ocean, Road - Gravel, Underground