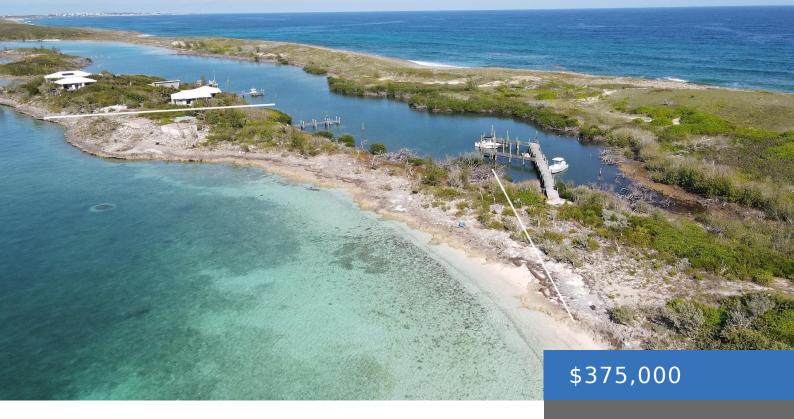

#### **TILLOO POND HARBOUR LOTS**

https://bahamasluxuryrealty.net

Tilloo Pond Harbour Lots is part of a secluded and protected peninsula of land containing two adjoining parcels of land, offering just about one acre of land, 36,470 square feet or 0.8372 acres. The property offers +- 500′ on the sea of Abaco waterfrontage and approximately +- 300′ on protected Tilloo Pond. Also included is [...]

### **Miscellaneous**

**Legal Description:** Tilloo Pond Harbour Lots 2 and 3, Abaco **Site Influences:** Family Oriented, View - Ocean, Treed Lot, Quiet Area, Pets Allowed, Beach Front, Canal Front

Phone: (242) 422-3580 (Bahamas) / (954) 591-4999 (USA)