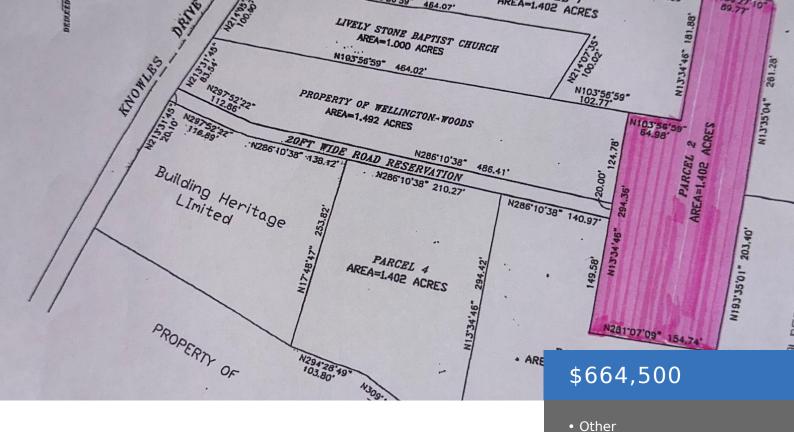

# TONIQUE WILLIAMS-DARLING PARCEL 2 — 1.402 ACRES

https://bahamasluxuryrealty.net

Tonique Williams Darling Hwy lot Parcel 1 is 1.402 acres. This commercial lot is on Knowles Drive off Tonique Williams Darling Hwy. It benefits from the substantial vehicle traffic, ensuring maximum exposure for your business. This lot is suitable for a range of businesses, making it an ideal investment for entrepreneurs and investors. Don't miss [...]

**Currency: BSD** 

**Lot:** 2

**Date Listed:** 2025-03-02T00:00:00

Land Only

×

**Industrial:** Light

## **Miscellaneous**

**Legal Description:** Tonique Williams Darling Hwy, Knowles Drive, Parcel 2 -- 1.402 acres, New

Providence, Bahamas.

Commercial: Retail & Offices

**Restrictions:** Other

Land and Services: Highway