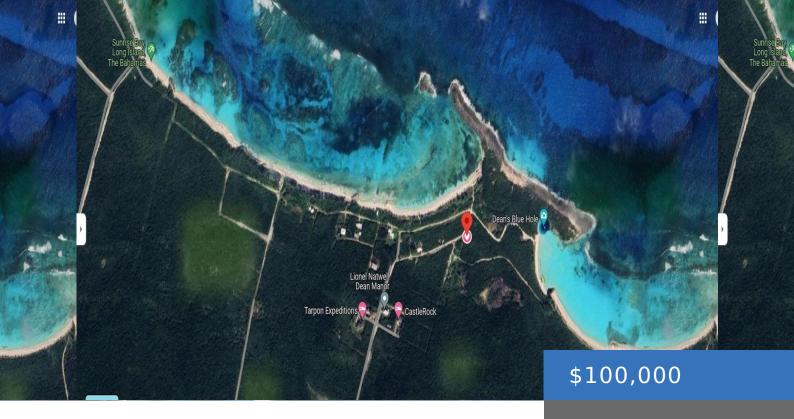

#### **TURTLE COVE**

https://bahamasluxuryrealty.net

Located in Turtle Cove, Long Island, this elevated single-family lot is ideally located near to the world famous Dean's Blue Hole. Its elevated position makes it the perfect spot for building your dream island home. An added bonus is that it is within walking distance to beautiful white sand beaches and youâ III enjoy convenient access [...]