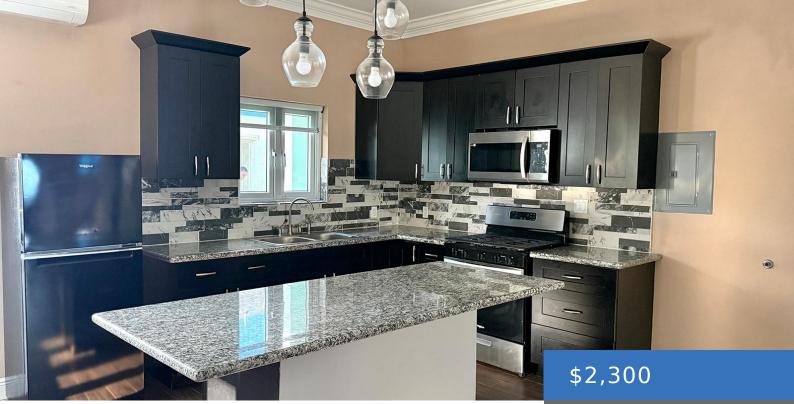

**UNIT #2 BOATSWAIN HILL** https://bahamasluxuryrealty.net

Discover a recently built townhome offering refined living and convenience. This 1-bedroom, 1.5-bath residence features an open-concept first floor with a well-equipped kitchen, spacious living area, and dedicated laundry space. Upstairs, the expansive primary suite boasts an elegant ensuite and generous closet. Impact windows and individually controlled A/C ensure yearround comfort. Ideally located just 10 [...]

#### Call us now

Phone: (242) 422-3580 (Bahamas) / (954) 591-4999 (USA) Email: Pat@bahamasluxuryrealty.net Address: 201 Caves Terrace, Nassau, Bahamas

| Category: Condo                  | Bedrooms: 1 bed                        |
|----------------------------------|----------------------------------------|
| Bathrooms: 1 bath                | Half baths: 1 half bath                |
| <b>Area: 1400</b> sq ft          | Lot size: 0 sq ft                      |
| Currency: BSD                    | Island: New Providence/Paradise Island |
| Rental Amount: \$2,300           | Sale or Rent: For Rent Only            |
| Date Listed: 2025-05-22T00:00:00 | MLS ID: 62670                          |