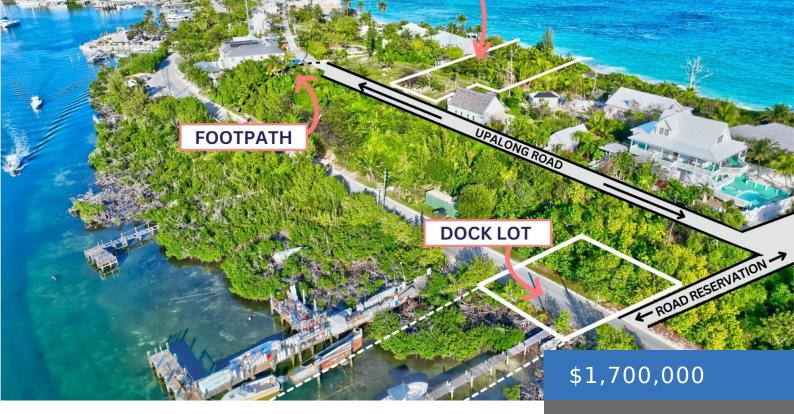

# **UPALONG BEACH & DOCK UPALONG BEACH & DOCK**

https://bahamasluxuryrealty.net

Located in the highly sought-after area of Upalong, is an uncommon offering that truly has it all: more than an acre property with 133′ of beachfront, a private dock on Nigh Creek, excellent elevation, privacy, plus lighthouse & harbour views, all within walking distance to Hope Townâ s shops & eateries. In Richard Seabergâ s novel, â Hope [...]

Lot: n/a

Sale or Rent: For Sale Only

**MLS ID:** 60437

Bedrooms: 0 beds

Half baths: 0 half baths

**Lot size: 43713** sq ft

Island: Abaco

**Subdivision:** Hope Town Settlement

#### Call us now

Phone: (242) 422-3580 (Bahamas) / (954) 591-4999 (USA)

Email: Pat@bahamasluxuryrealty.net

Address: 201 Caves Terrace, Nassau, Bahamas

Legal Description: 1

beachfront parcel of property on Upalong, and 1 parcel of property with private dock along King's Hwy extending to Nigh Creek.