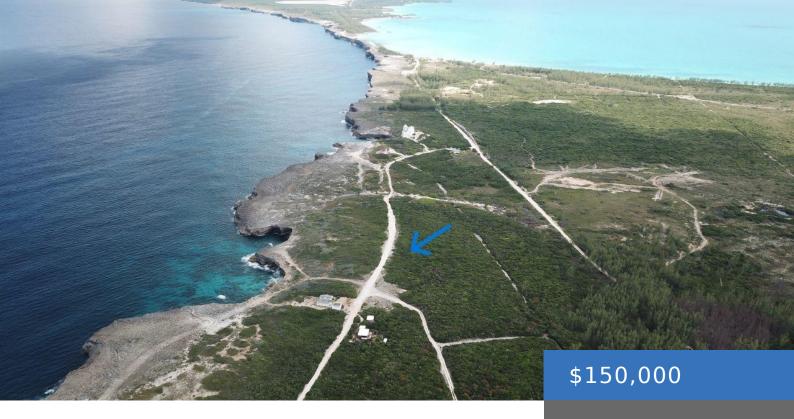

### **VACANT LOT WHALE POINT ESTATES**

https://bahamasluxuryrealty.net

Lot 94, Section 2 in Whale Point Discover the epitome of tranquility in Whale Point Estates â oversized lot, spanning over a quarter of an acre, offering partial sea views and ocean breezes. Nestled in a quiet and private community, this prime parcel is in proximity to the world-renowned Harbour Island. Enjoy the convenience of [...]