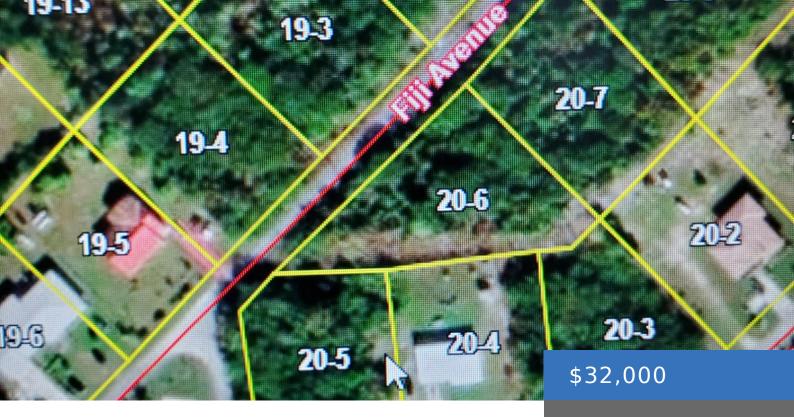

### **VACANT RESIDENTIAL 6 FIJI AVENUE**

https://bahamasluxuryrealty.net

The subject site which is a vacant lot is situated within the interior of Royal Bahamian Estate close to the highest land elevation in the neighborhood. In the front along the south side of the western end of Fiji Avenue east of the neighborhood park at the junction of Grenada Avenue and Fiji Avenue. The [...]

# **Basics**

Category: Lots/Acreage

Bathrooms: 0 baths

Lot size: 5 sq ft

Block: 20

**Lot:** 6

**Date Listed:** 2025-01-20T00:00:00

Bedrooms: 0 beds

### **Miscellaneous**

Legal Description: Lot 6 Block 20 Royal Bahamian Estate, Freeport, Grand Bahama

Phone: (242) 422-3580 (Bahamas) / (954) 591-4999 (USA)

Email: Pat@bahamasluxuryrealty.net

Address: 201 Caves Terrace, Nassau, Bahamas