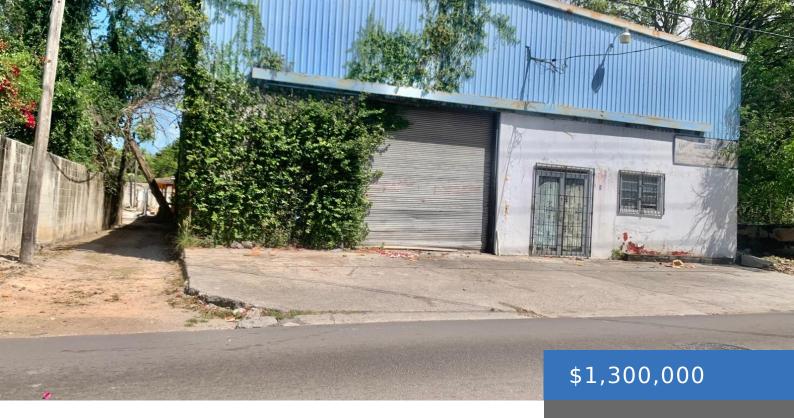

#### WARHOUSE NORTH MACKEY STREET

https://bahamasluxuryrealty.net

6.300 sq ft warehouse on 8,050 sq ft of land (70 x 115), available for sale. North Mackey Street is highly trafficed and convenient for customers / clients to access. The location is open zoning and can be used for a variety of purposes but may be considered best suited for customs brokerage and logistics, [...]