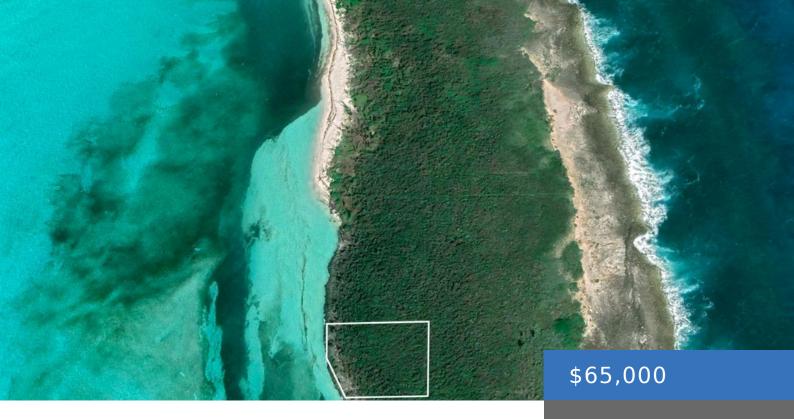

# WATERFRONT LOT 2 TILLOO BANK SUBDIVISION

https://bahamasluxuryrealty.net

This elevated waterfront Lot 2 Tilloo Bank Subdivision offers 172 linear feet of rocky shoreline on the Sea of Abaco with a lot size of 37,897 sq. ft. and is located approximately 3/4 way towards the southern end of Tilloo Cay. It's approximately 200 yards south of a favorite beach for locals and others to [...]