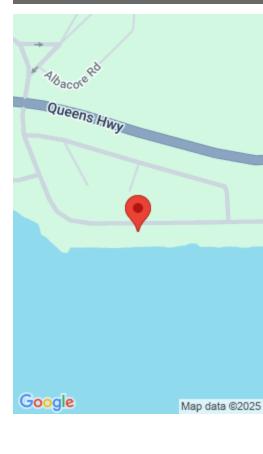

# **Miscellaneous**

**Legal Description:** Lot 63 block 39 Rainbow Bay, Eleuthera

**Site Influences:** Easy Access, Highway Access, View - Ocean, Treed Lot, Quiet Area, Waterfront - Ocean, Road - Paved