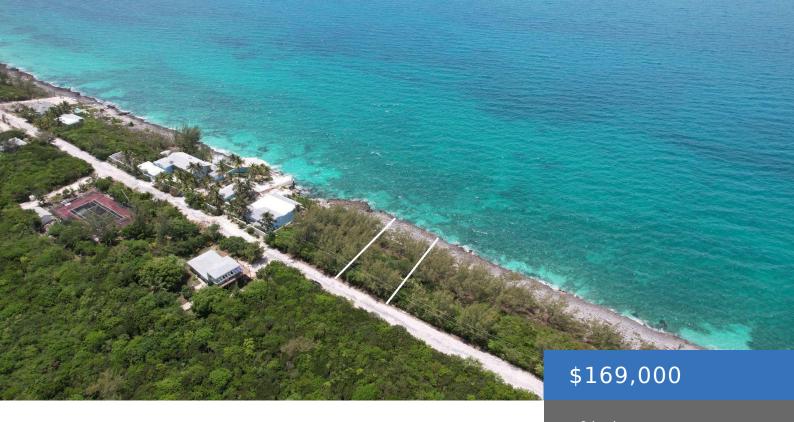

## **WATERFRONT RAINBOW BAY**

https://bahamasluxuryrealty.net

Highly desirable waterfront lot 63, block 39, is now for sale! Located on the Caribbean side of the island in Rainbow Bay and famous for its beautiful, calm azure waters, this is the perfect location to swim and snorkel year-round or sit on the deck and watch dolphins and other forms of marine life while [...]

# **Miscellaneous**

**Legal Description:** Lot 63 block 39 Rainbow Bay, Eleuthera

**Site Influences:** Easy Access, Highway Access, View - Ocean, Treed Lot, Quiet Area, Waterfront - Ocean, Road - Paved