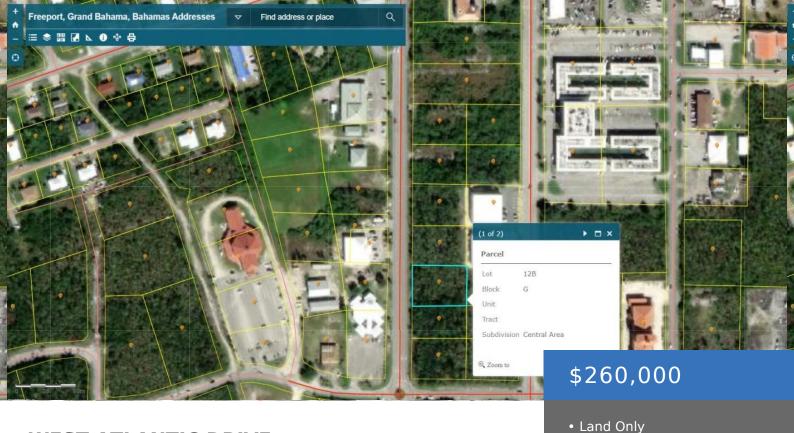

# **Basics**

Category: Land Only

Block: G

**Lot:** 12B

Date Listed: 2025-02-24T00:00:00

**Currency:** BSD

Island: Grand Bahama/Freeport

×

## **Miscellaneous**

Legal Description: Central Area Block G Lot 12B

Phone: (242) 422-3580 (Bahamas) / (954) 591-4999 (USA)

Email: Pat@bahamasluxuryrealty.net

Address: 201 Caves Terrace, Nassau, Bahamas