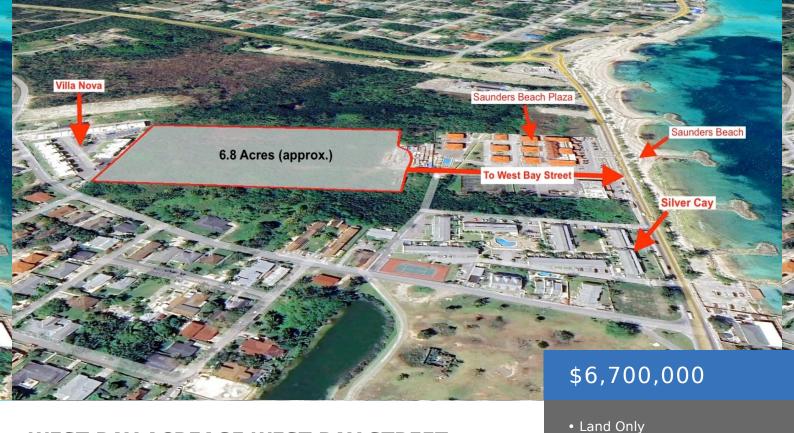

### **WEST BAY ACREAGE WEST BAY STREET**

https://bahamasluxuryrealty.net

Site is approved for a 23 multi-family lot subdivision with lots 9,544 s/f and 11.446 s/f or new development. Prime Waterfront Opportunity in Paradise 6.8-Acre Vacant Land in Downtown Nassau Imagine owning a rare slice of Bahamian beautyâ []6.8 acres of pristine, undeveloped land just steps away from the golden sands and turquoise waters of Nassauâ []s [...]

## **Miscellaneous**

Legal Description: 6.5 Acres -400 feet off Saunders Beach West Bay Street