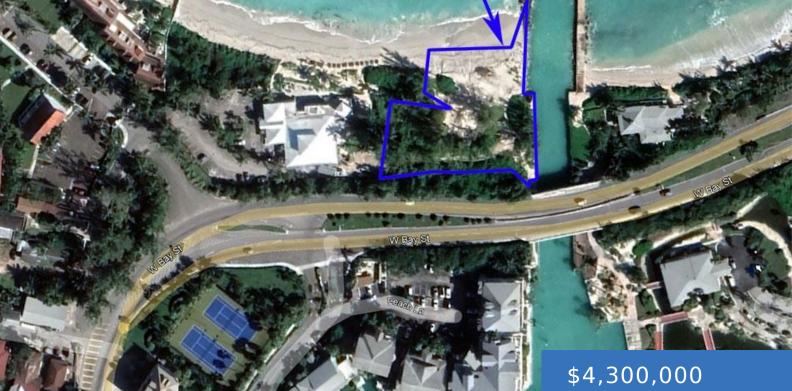

WEST BAY STREET https://bahamasluxuryrealty.net

This 36,109 square foot vacant beachfront parcel of land sits at the western side of the entrance to the Sandyport canal system. This formally commercially-zoned parcel was converted into a residentially-zoned lot but has the potential to be converted back into a commercial property. This offers an incredible opportunity to develop something truly unique along [...]

## **Basics**

Category: Land Only Currency: BSD Sale or Rent: For Sale Only MLS ID: 61270

Lot size: 36109 sq ft Island: New Providence/Paradise Island Date Listed: 2025-02-19T00:00:00

# Miscellaneous

**Legal Description:** Parcel A and B on West Bay Street 13,153 **Land and Services:** Waterfront Property