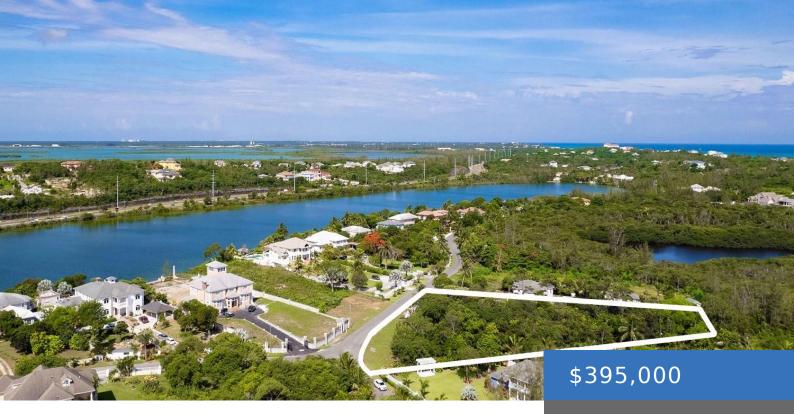

### **WESTRIDGE ESTATE LOT 249**

https://bahamasluxuryrealty.net

Large vacant single-family lot located in Western New Providence, in the highly desired Westridge Estates. This lot is ideal for building your dream home in a quiet, serene location close to Baha Mar, restaurants, shopping, beaches, and schools, and only a five-minute drive to the international airport. It is surrounded by beautiful luxury homes and [...]

- 0 beds
- 0 baths
- Lots/Acreage
- 48700 sq ft

### **Basics**

Category: Lots/Acreage

Bathrooms: 0 baths Area: 48700 sq ft

Lot size: 48700 sq ft Currency: USD

**Island:** New Providence/Paradise Island **Lot:** 249