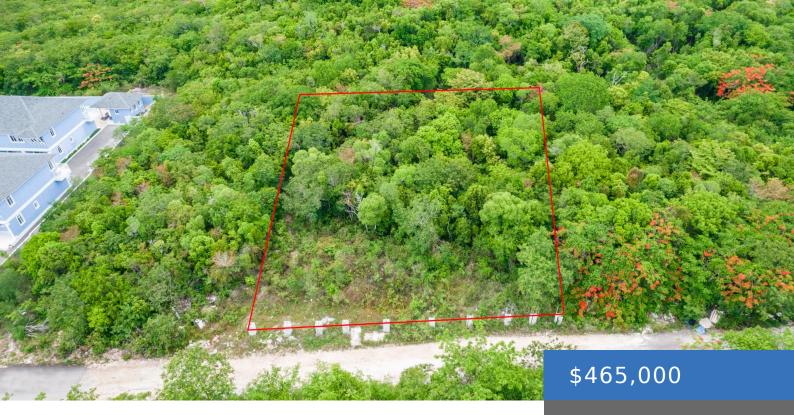

#### **WESTRIDGE MULTI FAMILY LO**

https://bahamasluxuryrealty.net

Multi-Family Residential Lot â Westridge Estates Rare opportunity to own a 24,171 sq. ft. multi-family residential lot in the highly sought-after Westridge Estates. Located in a safe, family-friendly neighborhood, this spacious lot offers the ideal setting for building a multi-unit complex with strong rental income potential. Just minutes away from the vibrant Caves Village, pristine [...]

- 0 beds
- 0 baths
- Lots/Acreage
- 24171 sq ft