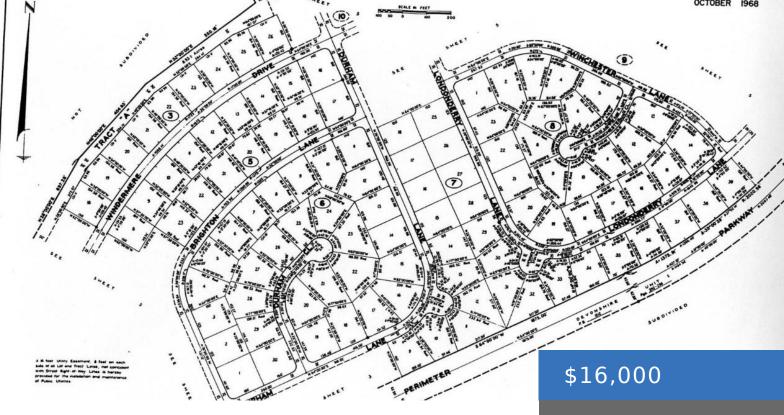

## **Basics**

Category: Lots/Acreage

Bathrooms: 0 baths

**Lot size: 19045** sq ft

Block: 3

**Lot:** 20

**Date Listed:** 2025-05-09T00:00:00

Bedrooms: 0 beds

### **Miscellaneous**

**Legal Description:** Windermere Unit 1, Block 3, Lot 20, Freeport, Grand Bahama, BAHAMAS. **Site Influences:** Easy Access, Highway Access

Road: Street

Phone: (242) 422-3580 (Bahamas) / (954) 591-4999 (USA)