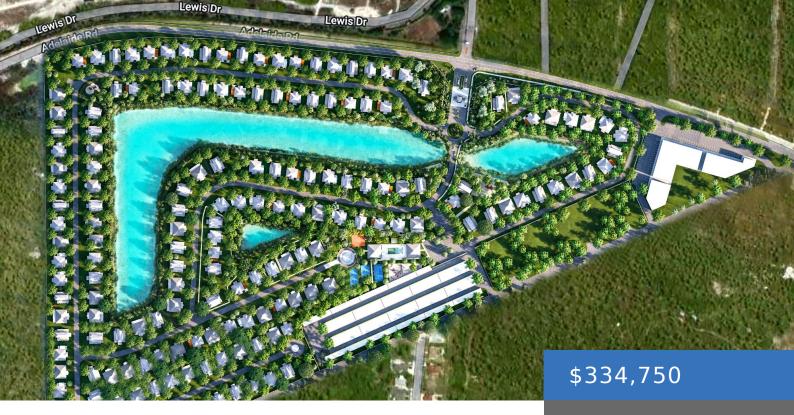

#### WINDSOR LAKES SUBDIVISION

https://bahamasluxuryrealty.net

Lot #82 is a 7,253 sq. ft. multi-family lot located in the new Windsor Lakes developmentâ a modern, eco-conscious community in southwest New Providence. Nestled between the exclusive Albany Resort and the quaint Adelaide Village, Windsor Lakes features 179 homesites with both single-family and multifamily options. Residents enjoy a harmonious blend of luxury living and island [...]