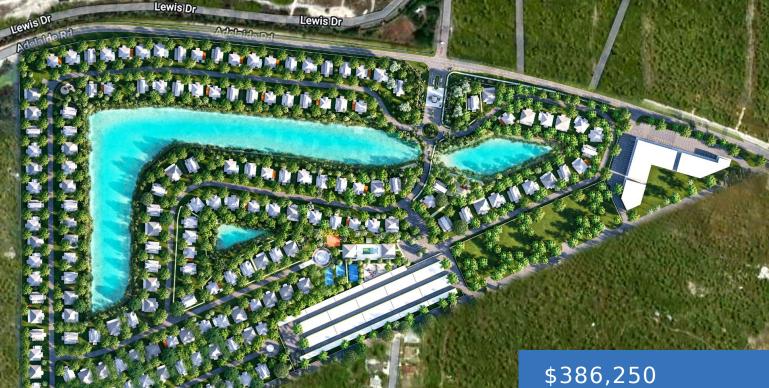

#### WINDSOR LAKES SUBDIVISION

https://bahamasluxuryrealty.net

Lot #115 is a 7,264 sq. ft. single-family lot located in the new Windsor Lakes developmentâ Da modern, eco-conscious community in southwest New Providence. Nestled between the exclusive Albany Resort and the quaint Adelaide Village, Windsor Lakes features 179 homesites with both single-family and multifamily options. Residents enjoy a harmonious blend of luxury living and island [...]