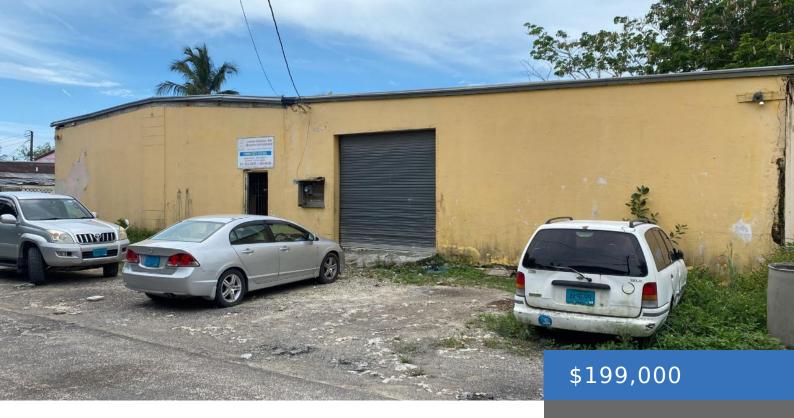

### **WINDSOR LANE**

https://bahamasluxuryrealty.net

Great investment opportunity. Located between Market Street and East Street, this fixer upper property would be ideal for a warehouse or storage facility. Multiple streams of income potential are possible. Schedule a viewing to see the possibilities yourself.