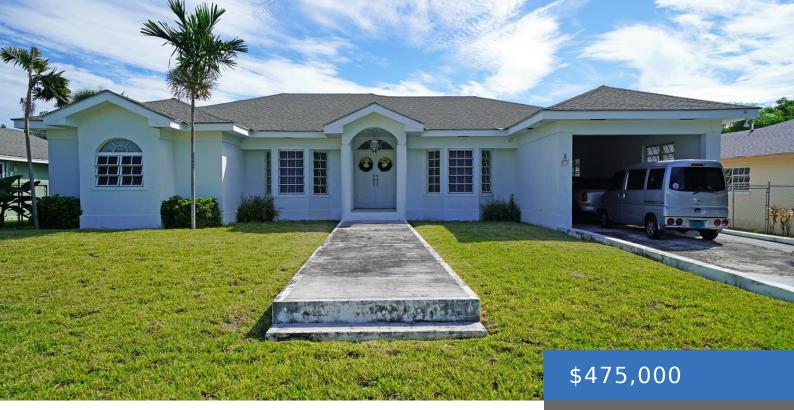

#### **WINTON MEADOWS**

https://bahamasluxuryrealty.net

Nestled in the sought-after neighborhood of Winton Meadows, this beautifully maintained 3-bedroom, 2-bathroom home is designed for modern family living. Instantly greeted by an expansive, open-concept layout that seamlessly blends the living, dining, and kitchen areas, this home is perfect for both intimate family moments and elegant entertaining. The bright and airy kitchen boasts ample [...]

- 3 beds
- 2 baths
- Single Family Home
- 8000 sq ft

## **Basics**

Category: Single Family Home Bedrooms: 3 beds

Bathrooms: 2 baths Area: 8000 sq ft

Lot size: 8000 sq ft Currency: BSD

Island: New Providence/Paradise Island

**Subdivision:** Winton Meadows **Sale or Rent:** For Sale Only

# **Building Details**

Foundation: Yes Construction: Concrete Block

**Exterior material:** Finished Concrete **Roof:** Asphalt Shingle

Parking: Carport - Single, Open

## **Amenities & Features**

**Laundry:** In Unit **Sewer:** Connected

**Style:** Single Family Lot **Air conditioning (Condo):** Split

Water: City Amenities: Garden Area, Main Level Entry, Security System