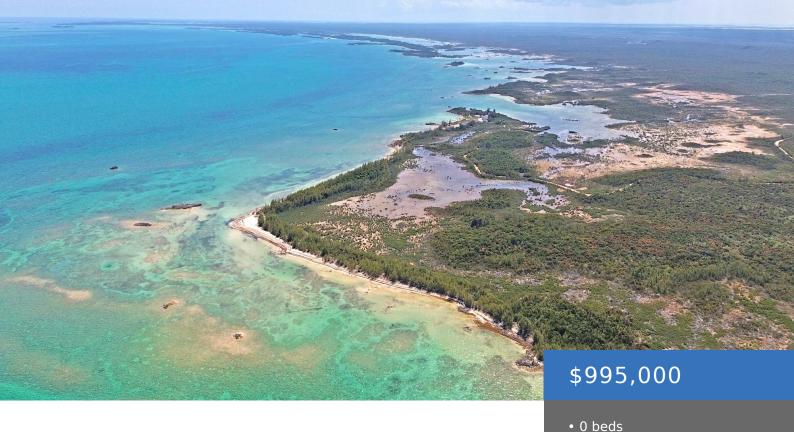

### WITCH'S POINT

https://bahamasluxuryrealty.net

Discover a rare 37-acre waterfront parcel at Witch Point, Marsh Harbourâ an unparalleled opportunity to bring your development vision to life. With 880 feet of stunning waterfront, including a pristine beach along the Sea of Abaco and creek access on the western boundary, this property offers limitless potential. Envision an exclusive fly-fishing retreat, a secluded eco-lodge, [...]